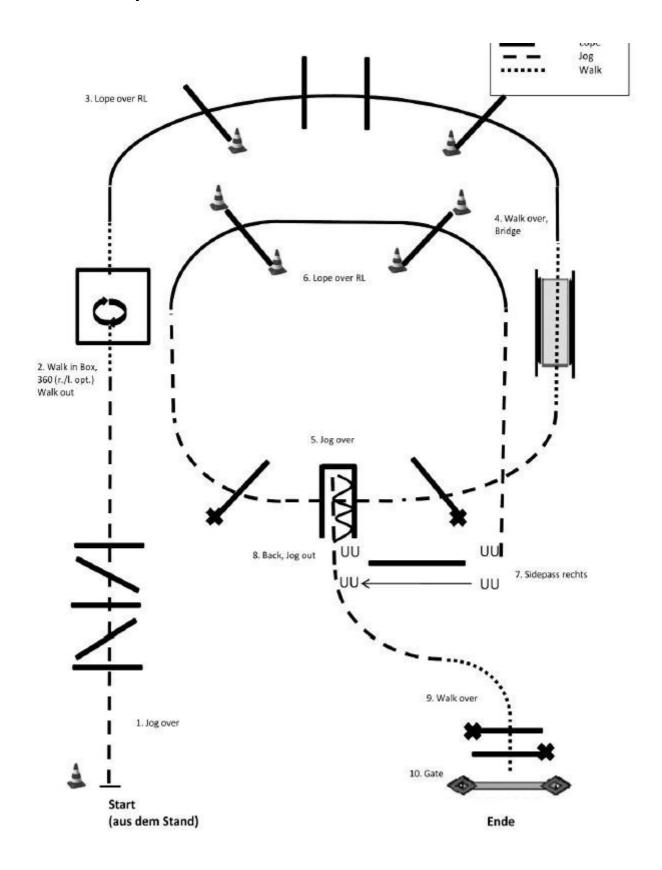

### PJPT Paint Horse Jackpot Trail

AT1 Amateur Trail All Ages
ABT Amateur SPB Trail All Ages
RTRO Rasseoffen Trail Open

YT1 - Youth **TRL2 - Junior** 

**TRAIL** XT1 - Youth SPB **BT2 - Junior SPB** 

- 1. Jog Slalom over logs
- 2. Lope Left Lead over logs3. Walk over logs into box. Stop.
- 4. Turn 360° left and 360° right, either way first. Walk out over logs
- 5. Jog over box and logs.
- 6. Jog over logs into chute and stop. Back up around corner and jog out.
- 7. Stop at gate, turn 180° to the right on the hindquarters, work gate right hand.