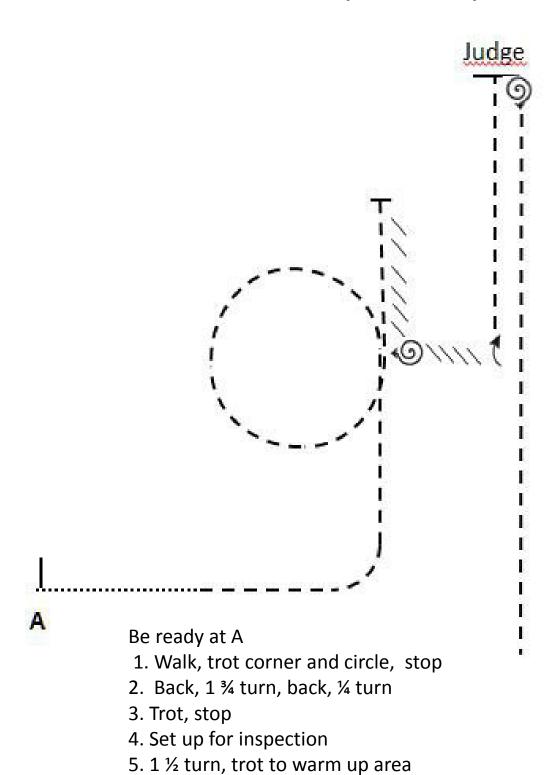

#### Be ready at A

- 1. Jog, straight line and corner
- 2. Extended trot circle
- 3. Walk, back up
- 4. 1 1/4 turn right

- 5. Back up, ¼ turn right
- 6. Lope right lead, stop
- 7. 1½ turn left
- 8. Lope left lead, lead change, Walk to the warm up area