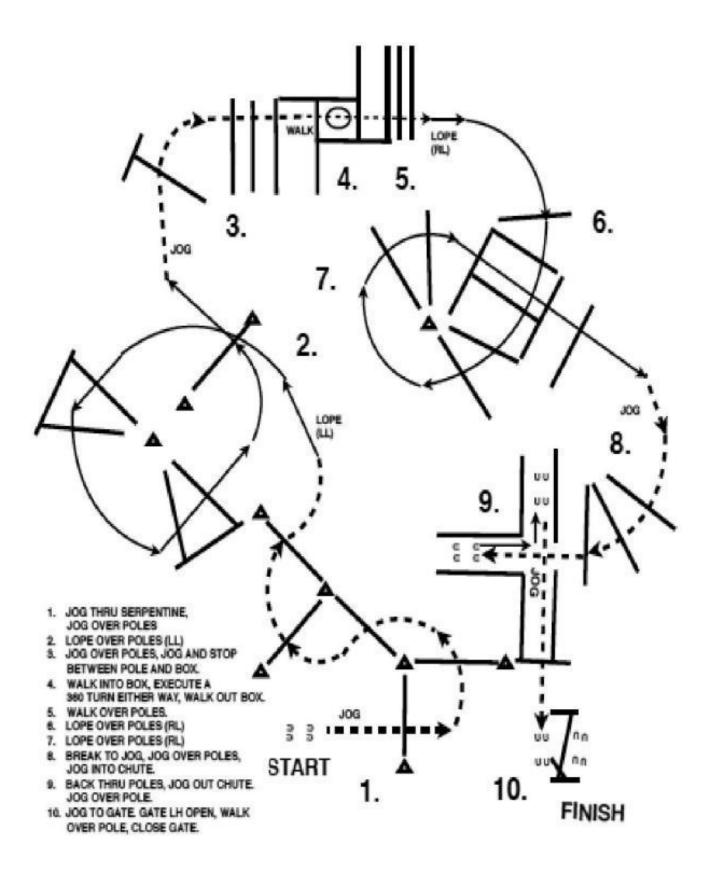

### PJPT Paint Horse Jackpot Trail

AT1 Amateur Trail All Ages
ABT Amateur SPB Trail All Ages
RTRO Rasseoffen Trail Open

YT1 - Youth **TRL2 - Junior** 

**TRAIL** XT1 - Youth SPB **BT2 - Junior SPB** 

- 1. Jog Slalom over logs
- 2. Lope Left Lead over logs3. Walk over logs into box. Stop.
- 4. Turn 360° left and 360° right, either way first. Walk out over logs
- 5. Jog over box and logs.
- 6. Jog over logs into chute and stop. Back up around corner and jog out.
- 7. Stop at gate, turn 180° to the right on the hindquarters, work gate right hand.