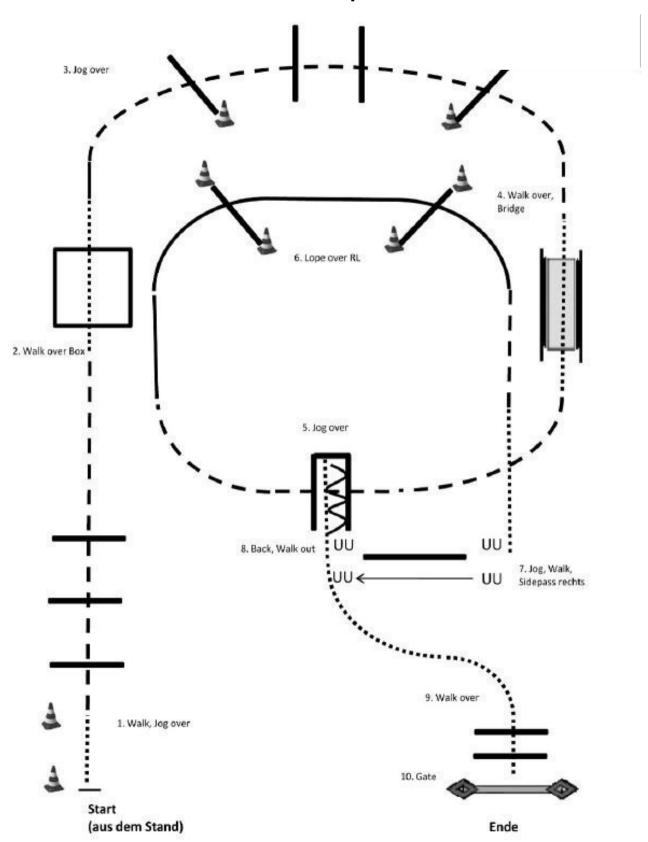

### **TRAIL** All Trail In Hand **Lead Line Trail** 4. Jog over logs 5. Walk over Bridge 3. Stop and walk into box Turn 360° right and walk out 6. Jog into chute, stop Back up, turn 180° right 2. Jog over logs 7. Walk over logs and work gate left hand. 1. Start at A, walk to 2nd marker and jog. Schritt / Walk Trab / Jog Leichttrab / Posting Trot Verstärkter Trab / Extended Trot Galopp / Lope Verstärkter Galopp / Extended Canter Rückwärtsrichten / Back Up Kegel / Marker Tor / Gate