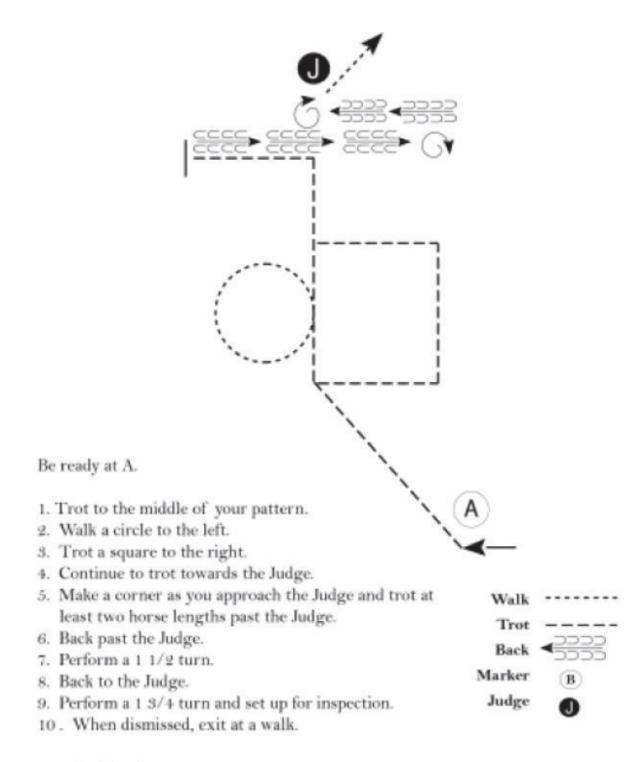

### Be ready before and facing A.

- Walk to A.
- 2. Stop and perform a 1/4 turn.
- Trot in a half circle and halfway to Judge.
- Stop and perform a 1/2 turn.
- Back approximately one horse length.
- 6. Perform a 1 1/2 turn.
- Walk to judge and set up for inspection.
- When dismissed, perform a 1/4 turn and walk straight away from Judge.