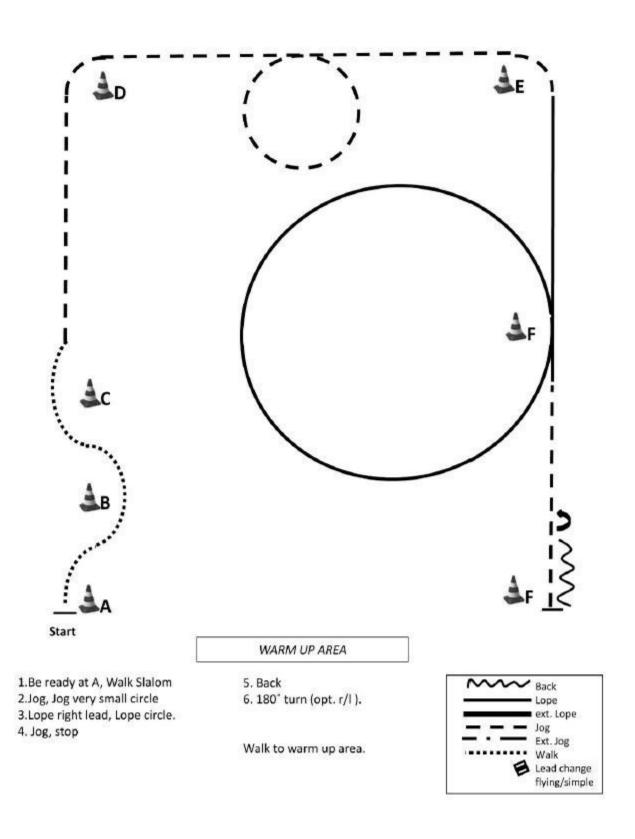

### XH1 APHA Youth SPB Western Horsemanship 18 & under YH1 APHA Youth SPB Western Horsemanship 18 & under

- 1.Be ready at A, Jog, Lope right lead
- 2.Jog, Jog very small circle
- 3.Ext. Jog, Jog, stop.
- 4. 180° turn (opt. r/l ).

#### 5. Walk, Jog.

- 6. Lope right lead, Lope circle.
- 7.Walk, stop.
- 8.Back

Walk to warm up area.