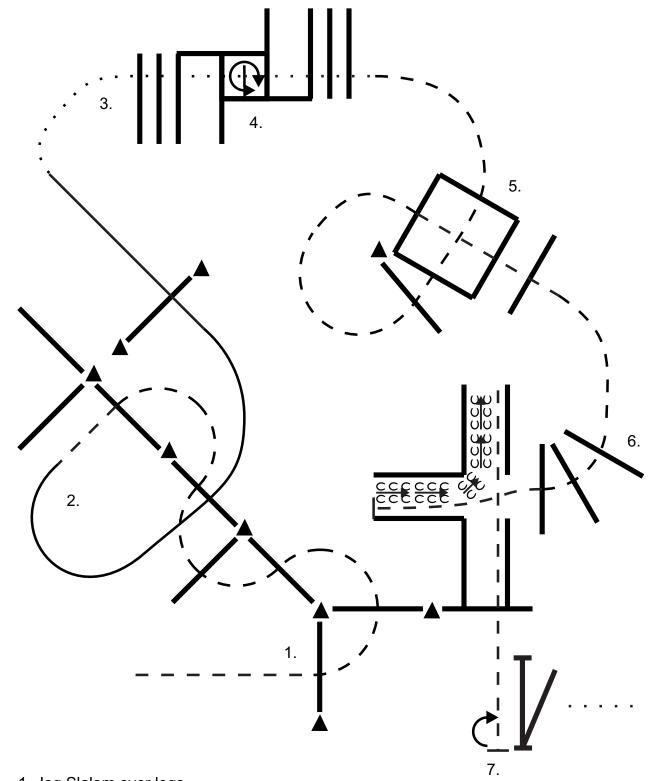

### PJPT Paint Horse Jackpot Trail

AT1 Amateur Trail All Ages
ABT Amateur SPB Trail All Ages
RTRO Rasseoffen Trail Open

YT1 - Youth **TRL2 - Junior** 

**TRAIL** XT1 - Youth SPB **BT2 - Junior SPB** 

- 1. Jog Slalom over logs
- 2. Lope Left Lead over logs3. Walk over logs into box. Stop.
- 4. Turn 360° left and 360° right, either way first. Walk out over logs
- 5. Jog over box and logs.
- 6. Jog over logs into chute and stop. Back up around corner and jog out.
- 7. Stop at gate, turn 180° to the right on the hindquarters, work gate right hand.