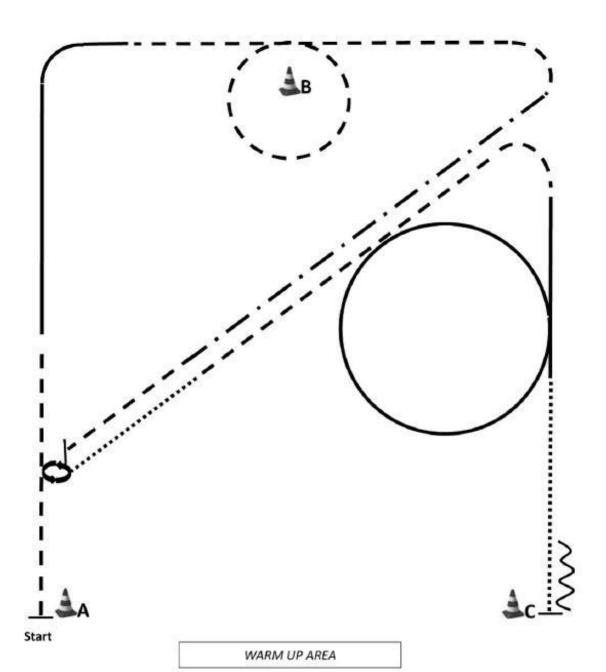

### PJPM Paint Horse Jackpot Western Horsemanship

1.Be ready at A, lope right lead, lead change, lope left lead. 2.Jog, stop. 3.Lope left lead, lead change, lope right lead 4.Lope right lead around C. 5.Walk, stop. 6.Back one horse length. 7.360° turn (opt. r/l ).

8.Ext. Jog to D, stop.

Walk to warm up area.