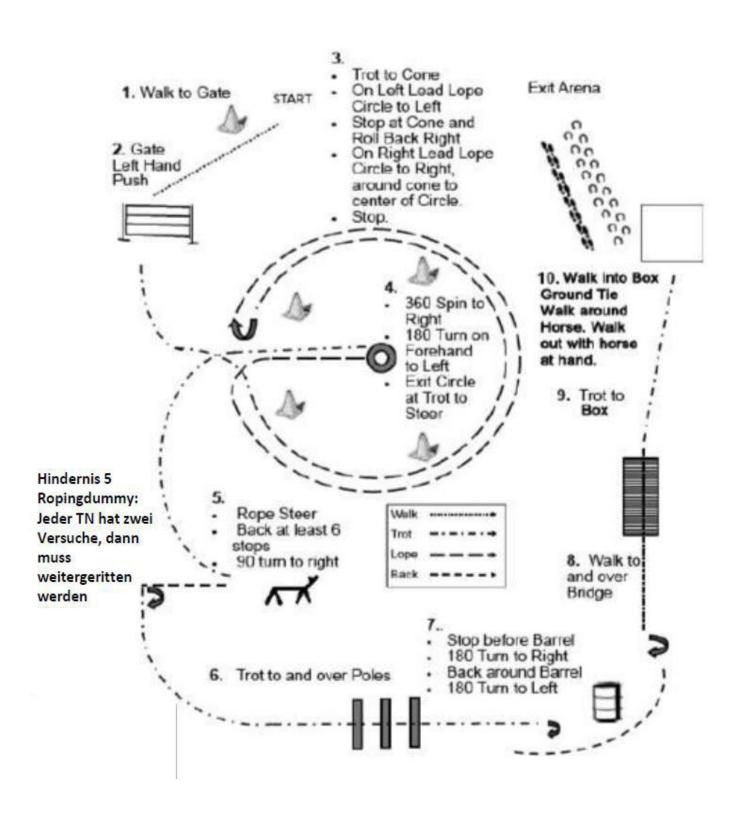

ween cones
- 2. Pick up a posting trot left diagonal
- 3. Canter right lead around A
- 4. Between A & B break to a walk
- 5. Pick up a left lead hand gallop around B6. When even with B break to a sitting trot
- 7. Between cones stop and back a horse length
- 8. Exit at a posting trot right diagonal.

### HUNT SEAT EQUITATION VEE1 - Novice Youth NH1 - Novice Amateur



- 1. Walk two horse lengths to A
- 2. Pick up a posting trot left diagonal
- 3. Halfway to corner, sitting trot to and around corner.
- 4. Pick up a right lead canter across center
- 5. Break to a posting trot right diagonal around corner
- 6. Pick up a left lead canter to B
- 7. Stop and back a horse length
- 8. Execute a 270 degree to the right on the haunches.
- 9. Posting trot left diagonal to exit

#### **Ranch Trail**



### PJPT Paint Horse Jackpot Trail



AT1 Amateur Trail All Ages
ABT Amateur SPB Trail All Ages
RTRO Rasseoffen Trail Open



YT1 - Youth **TRL2 - Junior** 

**TRAIL** XT1 - Youth SPB **BT2 - Junior SPB** 



- 1. Jog Slalom over logs
- 2. Lope Left Lead over logs3. Walk over logs into box. Stop.
- 4. Turn 360° left and 360° right, either way first. Walk out over logs
- 5. Jog over box and logs.
- 6. Jog over logs into chute and stop. Back up around corner and jog out.
- 7. Stop at gate, turn 180° to the right on the hindquarters, work gate right hand.

### **BT3 APHA SpB Senior Trail / TRL3 APHA Senior Trail**



### GTR APHA Green Trail all ages / BGTR APHA SPB Green Trail VT1 APHA Novice Youth 18&under / NT1 APHA Novice Amateur



### **TRAIL** All Trail In Hand **Lead Line Trail** 4.