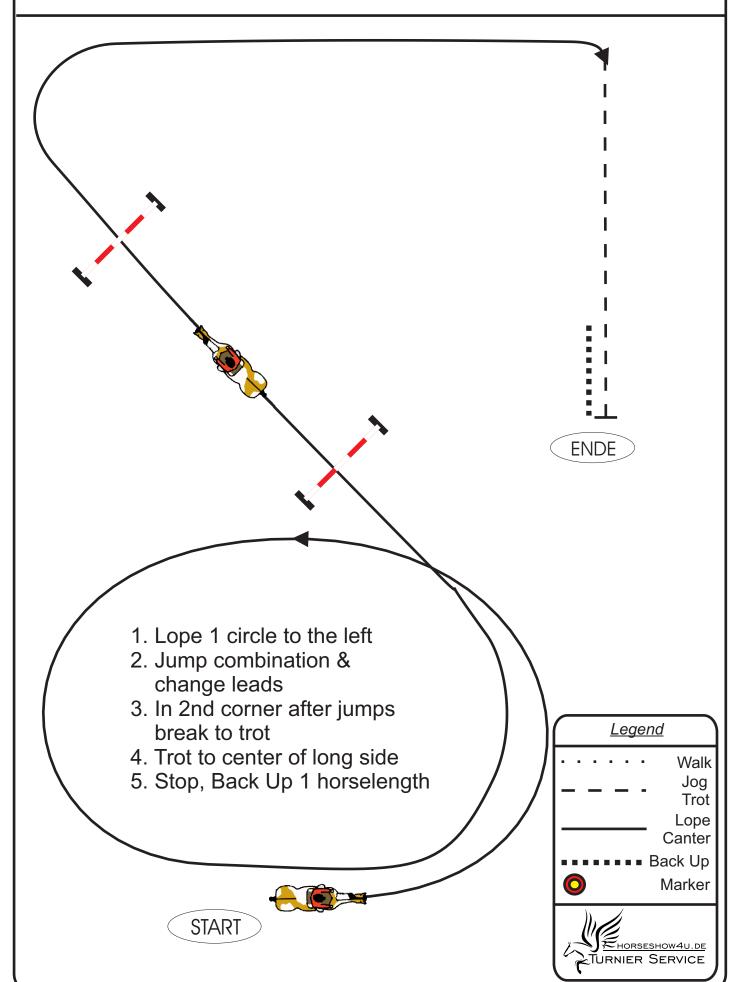

### HUNT SEAT EQUITATION AH1 - Amateur ABHS - Amateur SPB

- 1. Walk to A
- 2. At A pick up a posting trot left diagonal
- 3. When even with B walk 2 horse lengths
- 4. Pick up a posting trot right diagonal
- 5. At corner hand gallop (right lead) around to B
- 6. At B pick up a posting trot right diagonal 2 horse lengths
- 7. Pick up a left lead canter around to B
- 8. At B change leads (flying or simple)
- 9. Break to a sitting trot, 2 horse lengths
- 10. Stop and back a horse length
- 11. Execute a 360 degree turn to the left on the forehand
- 12. Sitting trot to exit

### **HUNT SEAT EQUITATION** YEE1 - Youth **XEE1 - Youth SPB**

- 1. Start at center between cones
- 2. Pick up a posting trot left diagonal
- 3. Canter right lead around A
- 4. Between A & B break to a walk
- 5. Pick up a left lead hand gallop around B6. When even with B break to a sitting trot
- 7. Between cones stop and back a horse length
- 8. Exit at a posting trot right diagonal.

### HUNT SEAT EQUITATION VEE1 - Novice Youth NH1 - Novice Amateur

- 1. Walk two horse lengths to A
- 2. Pick up a posting trot left diagonal
- 3. Halfway to corner, sitting trot to and around corner.
- 4. Pick up a right lead canter across center
- 5. Break to a posting trot right diagonal around corner
- 6. Pick up a left lead canter to B
- 7. Stop and back a horse length
- 8. Execute a 270 degree to the right on the haunches.
- 9. Posting trot left diagonal to exit