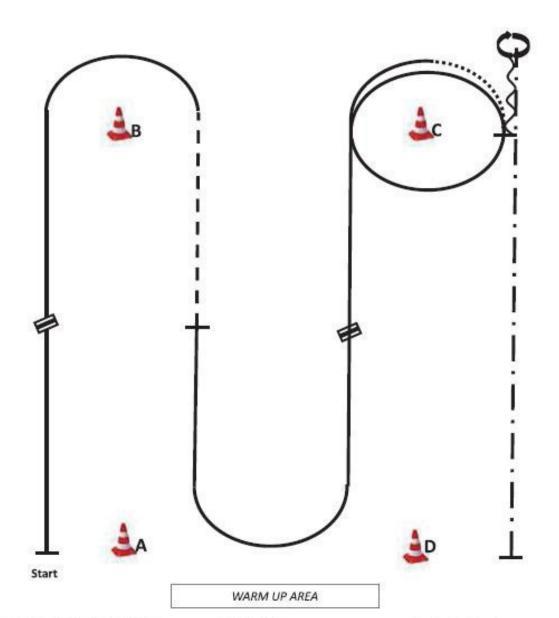

#### STOCK HORSE OF TEXAS RHP PATTERN II

- Ordinary Walk 30 feet
  - Lope 150 feet
- Extended Lope 200 feet
  - Trot 120 feet
  - Stop and Reverse
- Extended Walk 75 feet
  - Trot 90 feet
- Extended Trot 240 feet
  - Lope 150 feet
  - Stop and Back