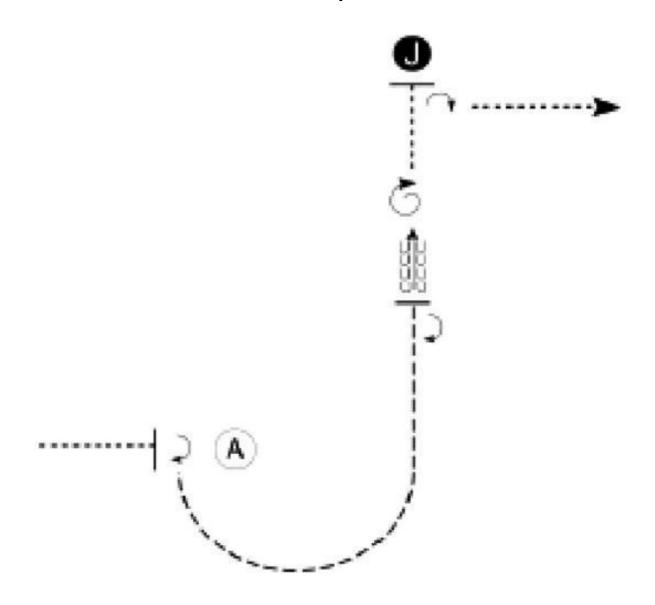

### VSH1 APHA Novice Youth Showmanship 18 & under NSH1 APHA Novice Amateur Showmanship all ages

- 1. Be ready at A. Walk halfways to B, jog to B, stop.
- 2. perform ½ turn, walk
- 3. jog small circle (right), jog big circle, jog and walk to judge
- 4. set up for inspection
- 5. back