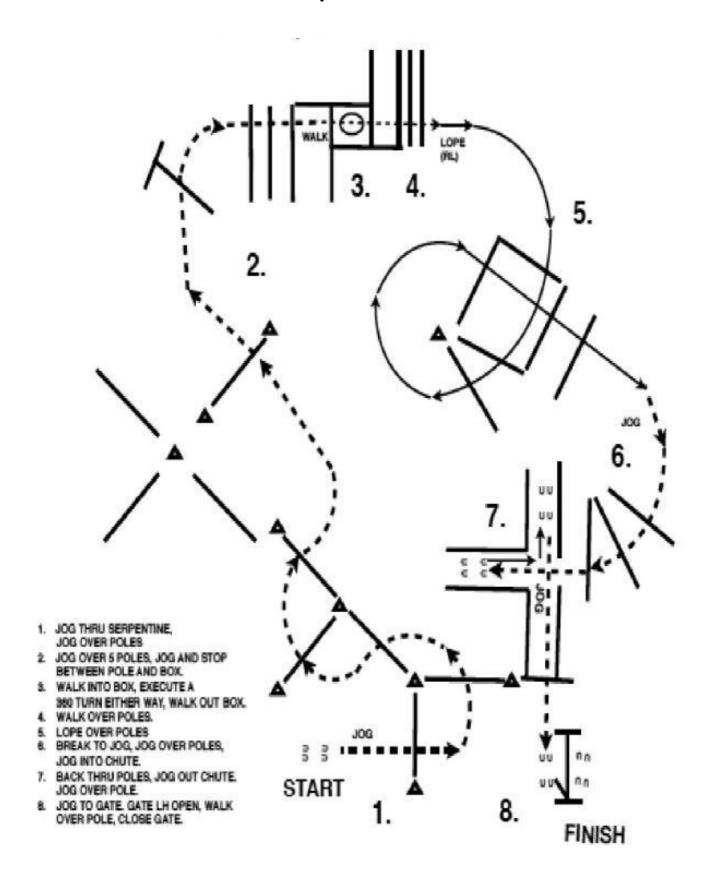

### **TRAIL** All Trail In Hand **Lead Line Trail** 4. Jog over logs 5. Walk over Bridge 3. Stop and walk into box Turn 360° right and walk out 6. Jog into chute, stop Back up, turn 180° right 2. Jog over logs 7. Walk over logs and work gate left hand. 1. Start at A, walk to 2nd marker and jog. Schritt / Walk Trab / Jog Leichttrab / Posting Trot Verstärkter Trab / Extended Trot Galopp / Lope Verstärkter Galopp / Extended Canter Rückwärtsrichten / Back Up Kegel / Marker Tor / Gate